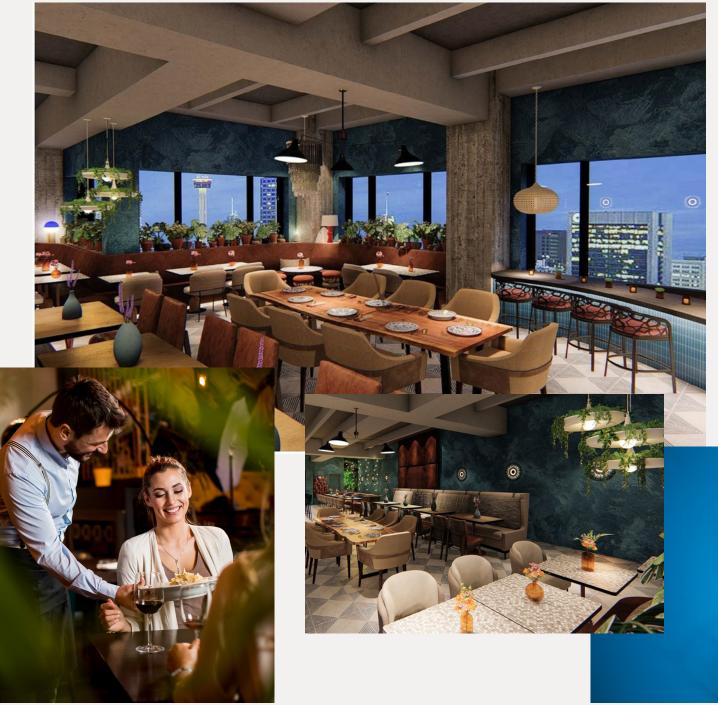

## Elevated Connections

Step into our all-day Member dining and lounge area, where you can wrap up your day or start your evening with your favorite cocktail, collaborate, or celebrate with friends and colleagues at any time of day. Designs and finishes are modern, sleek and hospitable and the space serves as the perfect place for a business breakfast or meeting over coffee. It's the new networking scene of San Antonio where a diverse membership of executives, creatives, entrepreneurs, young professionals, military, civic, and other community leaders come for a professional environment fostering prestige and respect. A place where you can grow your circle of influence. Where friends become family and handshakes are collateral.

## Elevated Dining

The stunning restaurant space is a study, of sorts, in the art history of the southwest, melded with vibrant natural elements. It is a place for the confident and connected. Elevated dining at the Centre Club will be a high-end experience of world-class culinary artistry and personalized service, for weeknights out, celebrating special milestones, or entertaining your most important clients with views of San Antonio in all directions.