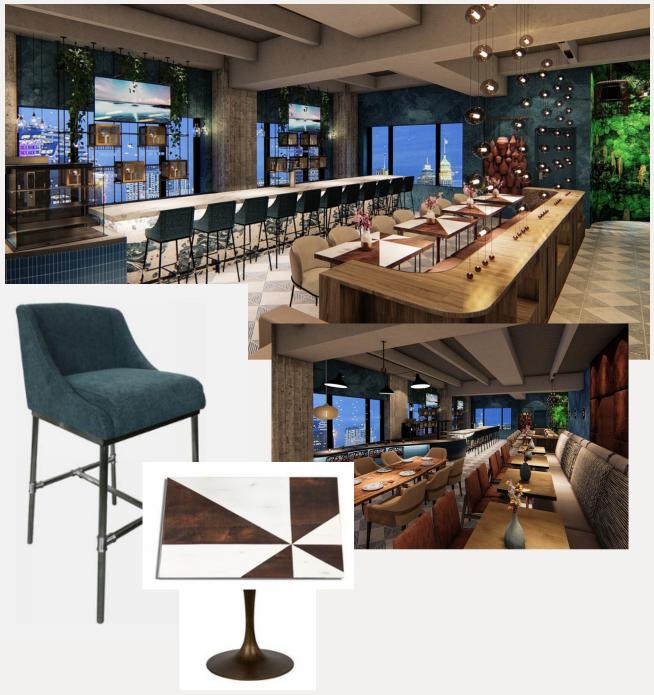

## Elevated Connections

Step into our all-day Member dining and lounge area, where you can wrap up your day or start your evening with your favorite cocktail, collaborate, or celebrate with friends and colleagues at any time of day. Designs and finishes are modern, sleek and hospitable and the space serves as the perfect place for a business breakfast or meeting over coffee. It's the new networking scene of San Antonio where a diverse membership of executives, creatives, entrepreneurs, young professionals, military, civic, and other community leaders come for a professional environment fostering prestige and respect. A place where you can grow your circle of influence. Where friends become family and handshakes are collateral.

## Elevated Dining

The stunning restaurant space is a study, of sorts, in the art history of the southwest, melded with vibrant natural elements. It is a place for the confident and connected. Elevated dining at the Centre Club will be a high-end experience of world-class culinary artistry and personalized service, for weeknights out, celebrating special milestones, or entertaining your most important clients with views of San Antonio in all directions.