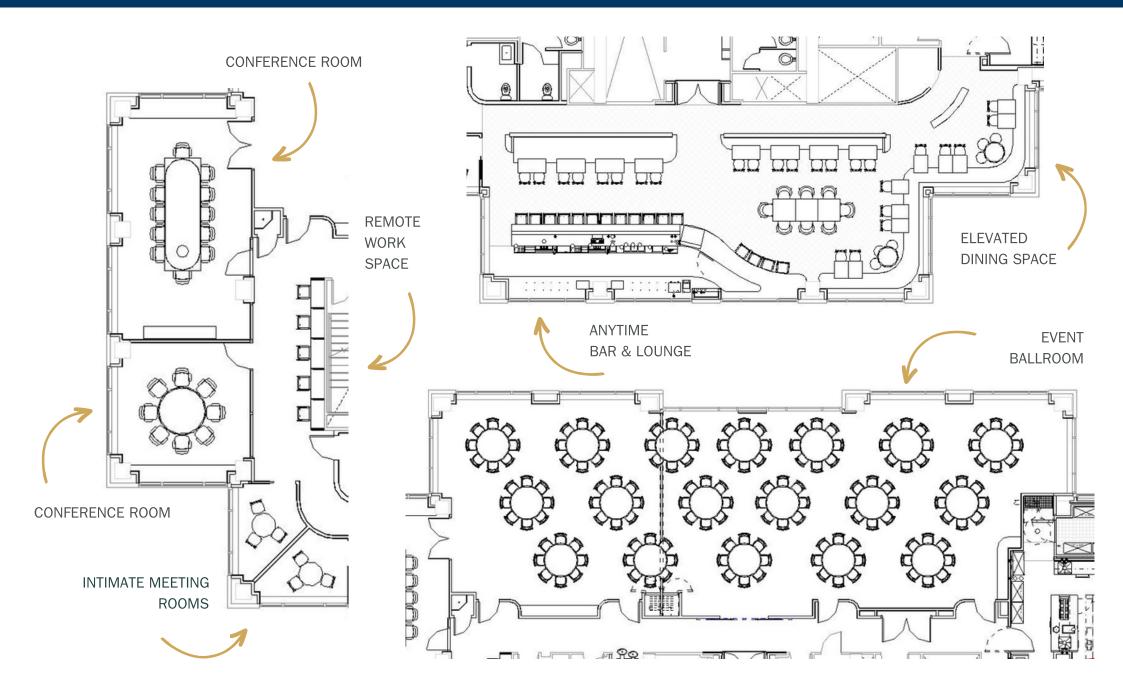

# FLOOR PLAN

## Elevated Atmosphere

Get ready to call the Centre Club your home-away-from-home. The Club will offer a variety of remote work options, including private meeting rooms - big or small - equipped with top-notch technology to keep you connected with your team, and individual work spaces. Our intimate meeting rooms are ideal for virtual calls or brainstorming sessions, while the conference rooms cater to all your meeting needs for groups of up to 12.

## Elevated Connections

Step into our all-day Member dining and lounge area, where you can wrap up your day or start your evening with your favorite cocktail, collaborate, or celebrate with friends and colleagues at any time of day. Designs and finishes are modern, sleek and hospitable and the space serves as the perfect place for a business breakfast or meeting over coffee. It's the new networking scene of San Antonio where a diverse membership of executives, creatives, entrepreneurs, young professionals, military, civic, and other community leaders come for a professional environment fostering prestige and respect. A place where you can grow your circle of influence. Where friends become family and handshakes are collateral.

## Elevated Events

Take your corporate or social function to a new level at the Centre Club. Our accomplished Events professionals are here to assist you with planning the perfect boardroom meeting, conference, fundraiser or those memorable milestones such as birthdays, anniversaries, and weddings. From choosing the appropriate space and seating arrangements to designing the perfect food and beverage menus, our goal is to help you host a successful event. You'll have a variety of indoor and outdoor venues to choose from, and Members receive complimentary Room Rental (food and beverage minimums will apply). The Centre Club is a welcoming and inclusive Club located in the heart of downtown San Antonio. It serves as a private business and social Club benefiting members with fine dining and personalized service. The Club seeks to provide an environment welcoming the distinct representations of success and the progress of our community's culture. The Centre Club membership consists of senior-level executives, young executives, entrepreneurs, and community leaders. Membership is by invitation. Whether the Club is used as an extension of your office, or a place to relax, it is ultimately where you belong.