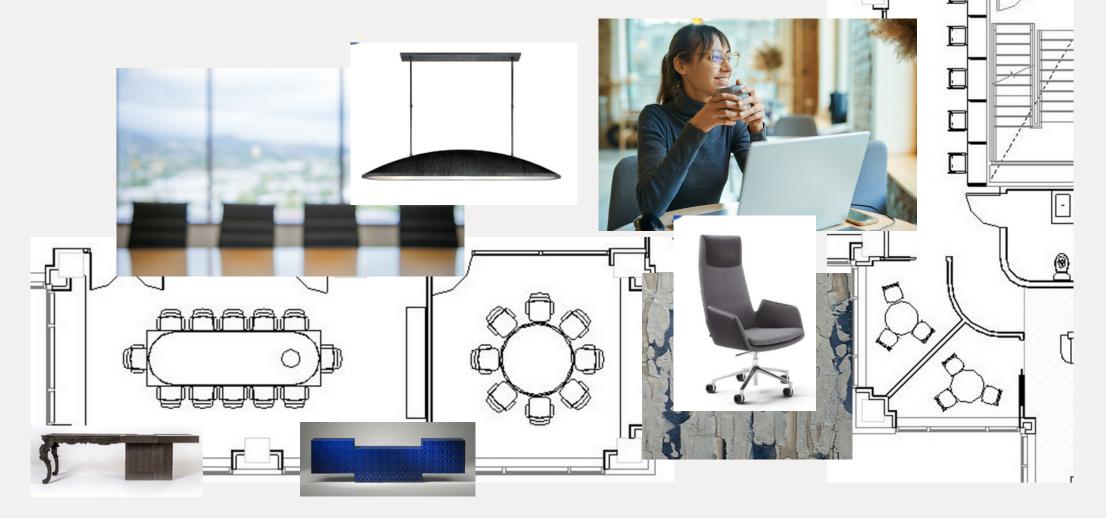

# FLOOR PLAN

## Elevated Atmosphere

Get ready to call the Centre Club your home-away-from-home. The Club will offer a variety of remote work options, including private meeting rooms - big or small - equipped with top-notch technology to keep you connected with your team, and individual work spaces. Our intimate meeting rooms are ideal for virtual calls or brainstorming sessions, while the conference rooms cater to all your meeting needs for groups of up to 12.